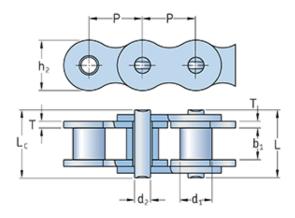

## PHC 25-1X10FT

| Pitch P (mm)                   | 6.35 |
|--------------------------------|------|
| Roller diameter d1<br>max (mm) | 3.3  |
| ·                              |      |
| Width between                  | 3.18 |
| inner plates b1 min            |      |
| (mm)                           |      |
| Pin diameter d2                | 2.31 |
|                                | 2.31 |
| max (mm)                       |      |
| Plate height h2 max            | 6    |
| (mm)                           |      |
| Plate thickness T              | 0.8  |
| max (mm)                       |      |
|                                |      |
| Weight (kg/m)                  | 0.15 |